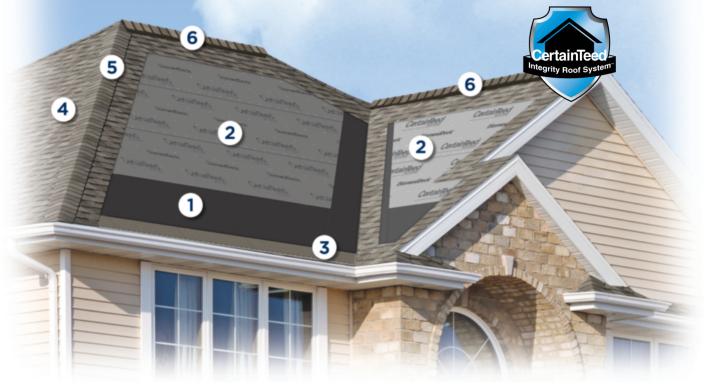

## Products that perform.

CertainTeed has all of the products you need to make the Integrity Roof System<sup>™</sup> work for you. From the edges to the hips and ridges. From the underlayment to the finished surface. CertainTeed products work together to ensure the system performs at the highest level.

- 1. Waterproof Underlayment WinterGuard®
- 2. Water-resistant Underlayment DiamondDeck<sup>®</sup> and Roofers' Select<sup>®</sup>

#### **3**. Starter Shingles

Swiftstart<sup>®</sup>, High-Performance Starter and Presidential<sup>®</sup> Starter

#### 4. Roof Shingles

A wide variety of styles to fit any home, covered by the strongest warranty in the business

### 5. Hip & Ridge Caps

Shadow Ridge®, Cedar Crest®, Mountain Ridge® and Shangle Ridge®

#### 6. Roof Ventilation

CertainTeed Ridge Vent, CertainTeed Rolled Ridge Vent and CertainTeed Intake Vents

CertainTeed Corporation 20 MOORES ROAD MALVERN, PA 19355 ASK ABOUT ALL OF OUR OTHER CERTAINTEED<sup>®</sup> PRODUCTS AND SYSTEMS: ROOFING • SIDING • TRIM • DECKING • RAILING • FENCE • GYPSUM • CEILINGS • INSULATION Professional: 800-233-8990 Consumer: 800-782-8777 certainteed.com