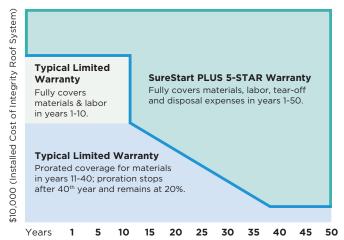

#### SureStart PLUS Protection for Your Investment

Example of approximate cost for an average residential reroofing project: **Installed cost of an Integrity** Roof System: \$10,000 Value Projected Value

| Replacement Cost of an Integrity Roof System (assumes 2% Annual Inflation) |                   | Provided by a Typical Limited Warranty | Provided by SureStart PLUS 5-STAR Coverage |
|----------------------------------------------------------------------------|-------------------|----------------------------------------|--------------------------------------------|
| Year                                                                       | Projected<br>Cost | Amount<br>Provided                     | Amount<br>Provided                         |
| 1                                                                          | \$10,200          | \$6,120                                | \$10,200                                   |
| 5                                                                          | \$11,041          | \$6,625                                | \$11,041                                   |
| 10                                                                         | \$12,190          | \$7,314                                | \$12,190                                   |
| 11                                                                         | \$12,434          | \$3,233                                | \$12,434                                   |
| 20                                                                         | \$14,859          | \$2,972                                | \$14,859                                   |
| 30                                                                         | \$18,114          | \$2,415                                | \$18,114                                   |
| 40                                                                         | \$22,080          | \$1,472                                | \$22,080                                   |
| 50                                                                         | \$26,916          | \$1,794                                | \$26,916                                   |
|                                                                            |                   |                                        |                                            |

This example is based on most shingle manufacturers limited warranties and is for illustrative purposes only. Actual costs will vary by region and roof type.

### CertainTeed's SureStart PLUS 5-STAR Protection versus Limited Lifetime Warranty

Warranty coverage comparison over time (Example is for a residential home; see warranty for details)

With SureStart PLUS protection, the amount of coverage remains constant for the full term of the warranty.